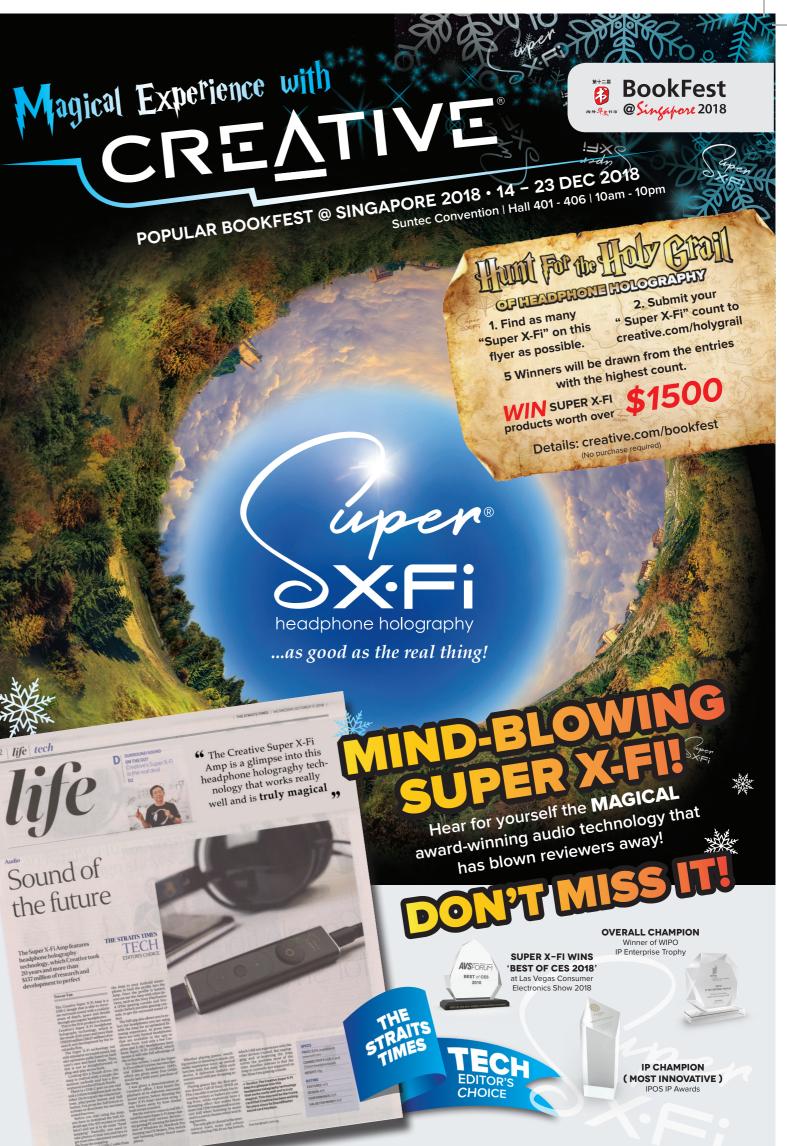

## THE ERA OF HEADPHONE **HOLOGRAPHY HAS ARRIVED**

Super X-Fi is a mind-blowing headphone audio technology that magically lets you listen to audio as if it was coming from a high-end speaker system outside of your headphone! We call this **Headphone** Holography... This is akin to the black & white TV era taken over by the advent of colour. It's The Holy Grail of Headphone Audio.

With a multitude of rave reviews, the award-winning Super X-Fi has left skeptics minds blown! Awards have included The Best of CES 2018 in Las Vegas (AVS Forum), The Straits Times Editor's Choice Awardas well as Geek Culture's Editor's Choice Award. And the very first product to include this insane technology is the all-new SXFI

AMP. The SXFI AMP is the best of two worlds; it combines Super X-Fi technology with a premium high-performance headphone amplifier in a dongle no larger than a finger.

Everybody hears sound differently, depending on the shape of one's ears. Super X-Fi uses AI to map one's ear shape, and personalize the audio to each individual, so it sounds perfect to each and every one, just like what they hear in the real world!