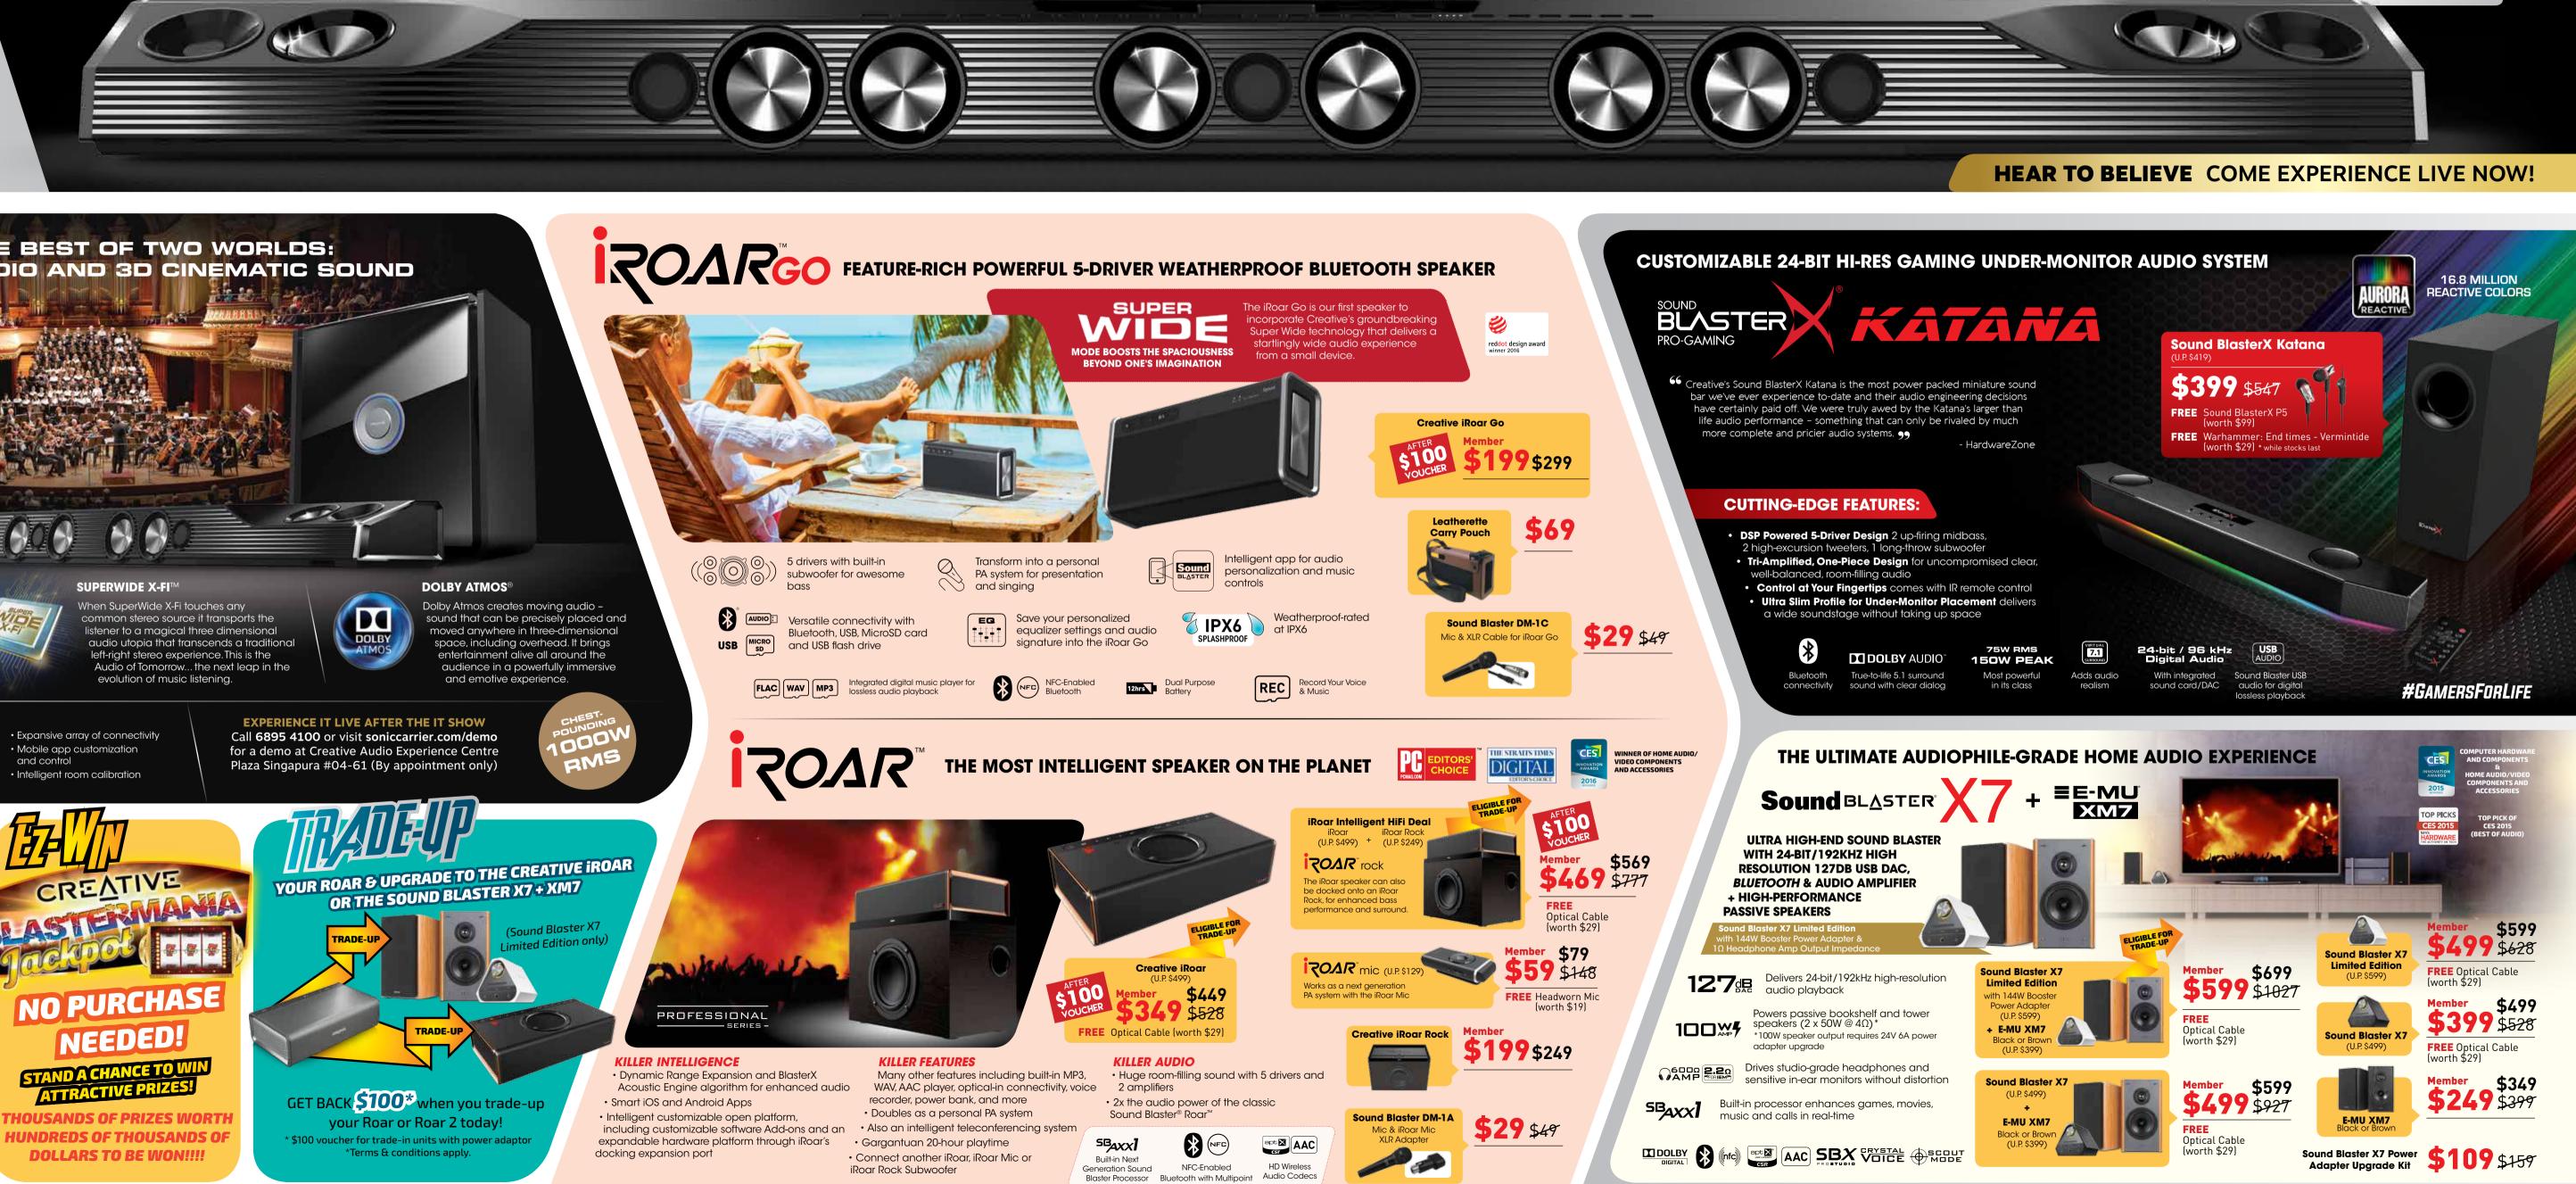

## COMBINING THE BEST OF TWO WORLDS: SUPER HIGH-END AUDIO AND 3D CINEMATIC SOUND

### THE AUDIO OF TOMORROW

Comprising of a sleek main unit and a designer subwoofer, the X-Fi Sonic Carrier is a 17-driver system in an 11.2.4 speaker configuration. It incorporates Dolby Atmos® surround technology and Creative's SuperWide X-Fi™ technology to bring you the ultimate 15.2 3D experience in home theater and high-end audio.

SONIC CARRIER

### **AN EXPANSIVE ARRAY OF FEATURES**

- 17-driver system
- 1000W RMS total output
- Hell-shattering 600W RMS zero-latency
- wireless subwoofer (up to 4)

### All-in-one media box with 4K Ultra HD Android video engine

• WiFi: 802.11 b/g/n/ac (2.4 & 5GHz) for audio/video streaming, and multi-room audio

# TRANSPORTING YOU TO A MAGICAL **15.2 THREE DIMENSIONAL AUDIO UTOPIA**

The next generation home theatre and high-end audio system with Dolby Atmos<sup>®</sup>, SuperWide X-Fi<sup>™</sup> and multiple advanced technologies